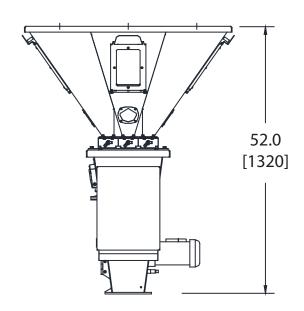

#### Power

115V/1Ph/60Hz or 230V/1Ph/50Hz

[] Dimensions are in mm Approx Shipping Weight: 425lbs