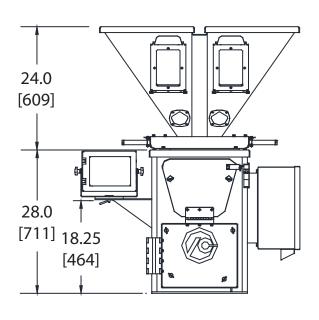

#### Power

115V/1Ph/60Hz or 230V/1Ph/50Hz

[] Dimensions are in mm Approx Shipping Weight: 425lbs