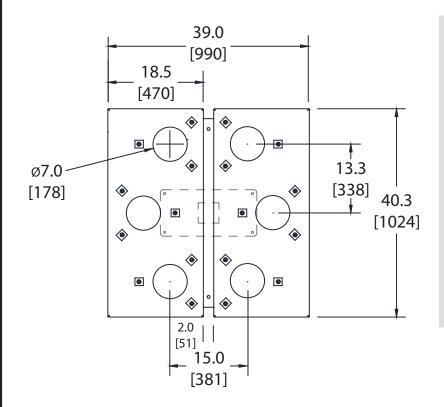

#### Power

115V/1Ph/60Hz or 230V/1Ph/50Hz

[] Dimensions are in mm Approx Shipping Weight: 425lbs