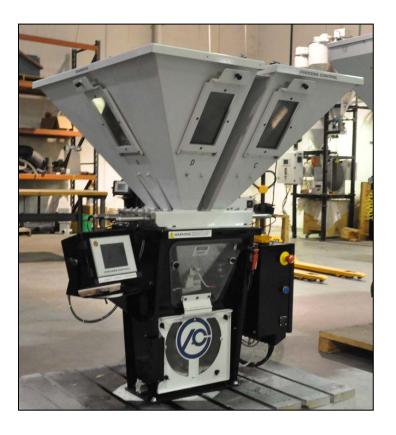

#### For Sale

Guardian® Series 2 - 2.5kg, 6 Flement Batch Blender

# 6 Element, 2.5kg Guardian® Series 2 Blender

#### **Features**

- Each hopper has one 90° side and no transition sections for improved material flow
- Hopper access doors with redesigned latching system
- Detached weigh hopper discharge gate actuator for improved performance
- Removable cartridge style dispensing gates for ease of maintenance and clean out
- Optimized V-design metering gates for improved accuracy and dispensing range
- Color touch screen operator interface with new "off-the-shelf" control