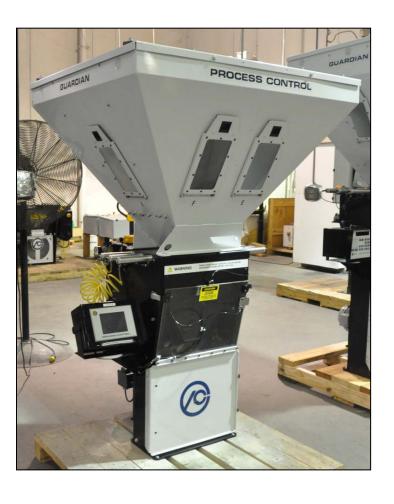

#### For Sale

Guardian® 5kg, 6 element Batch Blender with Color Touch Screen Controls

#### **Features**

- Integral loading platform for mounting vacuum receivers
- Attached air hose and nozzle for cleaning
- Support for a wide variety of communications protocols
- Pulsing V-gate metering designed to accurately meter each ingredient in every batch
- Advanced mechanical agitator in a "No Dead Zone" mixing chamber for precise blend homogeneity.
- Integral drain chute provides for fast and thorough cleanout.
- Color touch screen operator interface with new "off-the-shelf" control

The Guardian® Series blenders have incorporated a built in clean-out system in the design. With a pull-out drain chute and separate manual slide-gate controls, the blender can be cleaned out quickly and easily during product changeovers.