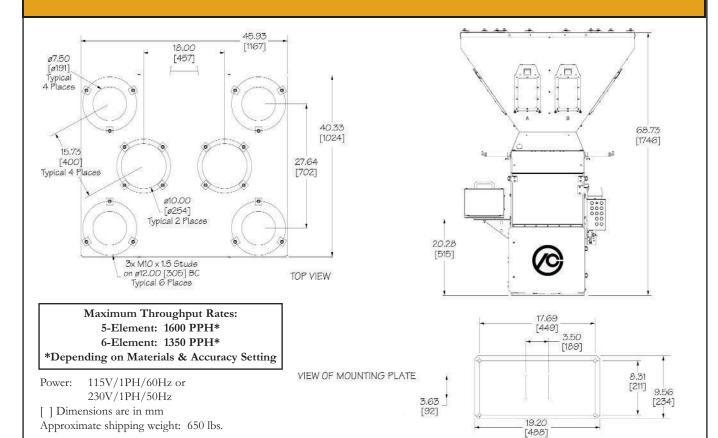

y of +/- 0.02%.

In addition to precise batch-to-batch dispensing, the performance of the mixer is just as critical to the end product. The mixer actually determines how uniform the blend will be. Inadequate mixing can lead to inconsistent product characteristics such as color variations or other imperfections.

The Guardian® Series blenders have incorporated a built in clean-out system in the design. With a pull-out drain chute and separate manual slide-gate controls, the blender can be cleaned out quickly and easily during product changeovers.

**Price** \$13,570.00

Contact

sales@process-control.com



### PROCESS CONTROL CORPORATION

World Headquarters

Process Control GmbH

6875 Mimms Drive, Atlanta, GA 30340 USA Ph 770.449.8810 Fax 770.449.5445

## 6 Element, 5 KG Guardian Blender



# 6 Element, 12 KG Guardian Blender