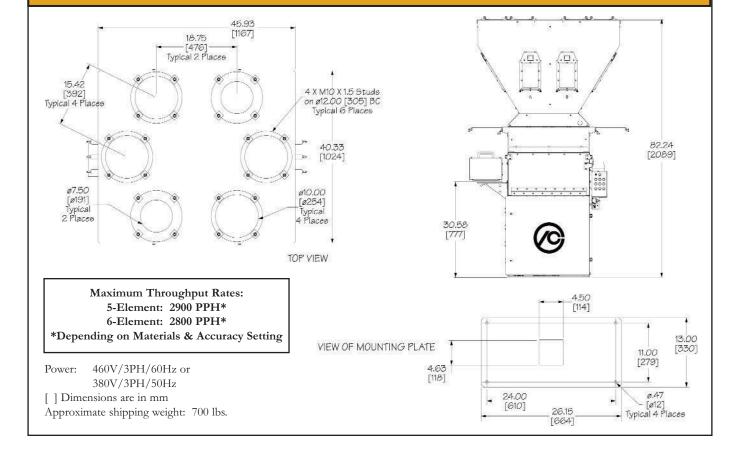

batch-to-batch dispensing, the performance of the mixer is just as critical to the end product. The mixer actually determines how uniform the blend will be. Inadequate mixing can lead to inconsistent product characteristics such as color variations or other imperfections.

The Guardian® Series blenders have incorporated a built in clean-out system in the design. With a pull-out drain chute and separate manual slide-gate controls, the blender can be cleaned out quickly and easily during product changeovers.

**Price** \$13,570.00

Contact

sales@process-control.com



### PROCESS CONTROL CORPORATION

World Headquarters

Process Control GmbH

6875 Mimms Drive, Atlanta, GA 30340 USA Ph 770.449.8810 Fax 770.449.5445

## 6 Element, 5 KG Guardian Blender



# 6 Element, 12 KG Guardian Blender