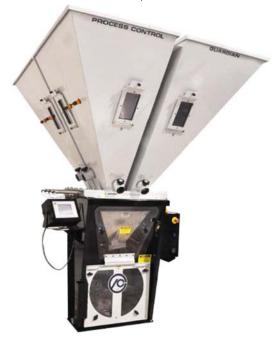

## **Guardian® Series 2 Complete Series**

Process Control has completed the next member of the Guardian® Series 2 family – the 12kg model gravimetric batch blender. This model also introduces the brand new see-through mixing chamber door that allows for an unobstructed view of material in the mixing chamber.

## **FEATURES**

The all-new design of Guardian® Series 2 provides precise batch-to-batch dispensing and consistent homogenous blending. Standard features include off-the-shelf controls, color touch-screen, removable cartridge V-gate metering, segmented material hoppers, integral drain chute, and a "No Dead Zone" mixing chamber. Guardian® Series 2 may be configured with four-to-twelve ingredient hoppers, with each hopper capable of running 0-100% of the recipe with dispensing accuracy up to +/- 0.02%. Guardian® Series 2 is comprised of four models, including 1.25/2.5kg, 5kg, 12kg, and 18/25kg, with throughput rates to over 10,000PPH.