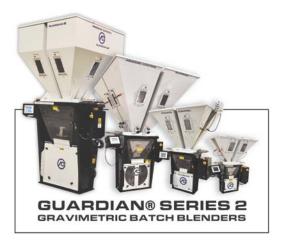

## **Guardian® Series 2 Complete Series**

Process Control has completed the next member of the Guardian® Series 2 family – the 12kg model gravimetric batch blender. This model also introduces the brand new see-through mixing chamber door that allows for an unobstructed view of material in the mixing chamber.

## **FEATURES**

The all-new design of Guardian® Series 2 provides precise batch-to-batch dispensing and consistent homogenous blending. Standard features include off-the-shelf controls, color touch-screen, removable cartridge V-gate metering, segmented material hoppers, integral drain chute, and a "No Dead Zone" mixing chamber. Guardian® Series 2 may be configured with four-to-twelve ingredient hoppers, with each hopper capable of running 0-100% of the recipe with dispensing accuracy up to +/- 0.02%. Guardian® Series 2 is comprised of four models, including 1.25/2.5kg, 5kg, 12kg, and 18/25kg, with throughput rates to over 10,000PPH.