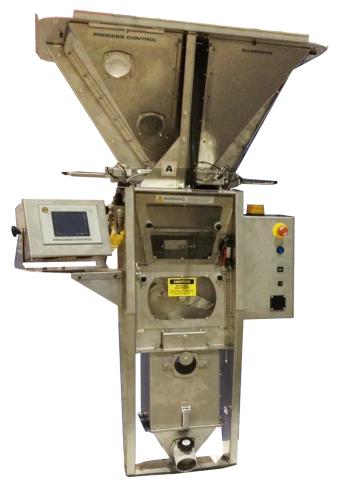

## New 2kg Size for Guardian® Series 3 Batch Blender

Process Control has developed a 2kg version of our Guardian<sup>®</sup> Series 3 all-stainless steel batch blender. The 2kg provides a larger capacity option while retaining the Guardian<sup>®</sup> Series 3's user friendly design features and superior performance.

The all stainless steel Guardian<sup>®</sup> Series 3 blender features incredibly easy clean-out and material changes with superior accuracy. The 2kg is available with up to 4 elements and 800PPH throughput. This model compliments the 1kg G3 (released in 2012) which is available with up to 4 elements and 400PPH.

For user friendly convenience, the G3 includes cartridge style metering gates, a simplified, stationary loading platform, sightglass style polycarbonate access doors, a quick removal agitator, and an all-in-one removable metering unit and material hopper. The blender is controlled with an "off-the-shelf" PLC based, color touch screen system, giving you precise control over the blending process.

The Guardian<sup>®</sup> Series 3 has several optional features to create a machine that truly fits your needs. Some of these features include an integral Gravitrol<sup>®</sup> weigh hopper, vacuum pickup box, and a high powered magnet positioned directly beneath the mixer discharge gate to catch any ferrous contamination before going into the process.